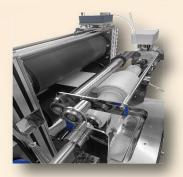

#### **Highlights**

- Higher quality NBR rubber or special rubber for more effective resistance to CPB alkaline is on request.
- CPR also can be applied to single piece sample fabric padding.
- Emergency hand and foot stops devised for enhanced hand protection.
- The dye trough and mixed side tank are double layered design for better insulation.
- Dancing roller designed to reduce fabric tension on wind-up with inverter.
- Speed control ranging from 0.2 4m/min.
- According to different process techniques, CPR provides various optional supporting facilities.

| Specification规格:           | CPR                         |
|----------------------------|-----------------------------|
| Padder diameter 轧辊直径       | approx. 150mm               |
| Padder width 轧辊宽度          | approx.400mm                |
| Padder Pressure 轧辊压力       | 3-Phase 380V.50Hz           |
| Padder Hardness 轧辊硬度       | approx.4A                   |
| Machine Voltage 机台电压       | 1 - 8 bar                   |
| Machine Current 机台电流       | approx.70-75°A              |
| Machine Speed 机合运转         | Fixed 4m/min / 0.2-4m/min   |
| Machine dimension mm 机台尺寸  | approx.1100 x 1050 x 900 mm |
| Machine net weight kg 机台净重 | approx.150kg                |