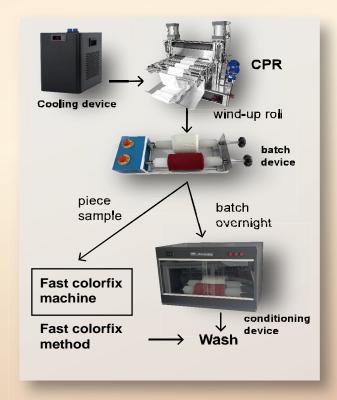

### **Application**

- CPR is an extended product of model LPR padder specified for continous padding based on batch winding for dyes or chemical trial. It is remarkable to observe:
  - tailing effect.
  - color shade.
  - warm or cold pad batch process (CPB process).
- Sufficient length required to view padding result after fixation process.

#### **Highlights**

- Higher quality NBR rubber or special rubber for more effective resistance to CPB alkaline is on request.
- CPR also can be applied to single piece sample fabric padding.
- Emergency hand and foot stops devised for enhanced hand protection.
- The dye trough and mixed side tank are double layered design for better insulation.
- Dancing roller designed to reduce fabric tension on wind-up with inverter.
- Speed control ranging from 0.2 4m/min.
- According to different process techniques, CPR provides various optional supporting facilities.

### Supporting Facilities 配套设施:

- Batch rolling device 卷轴转动工具
  - -2 rolling position 可以装上2卷轴
  - -fixed speed 5rpm 固定转速約 5rpm
  - -220V/Hz

- Batch conditioning device 卷軸恒温工具
  - -Chamber dimension 箱体大小尺寸800x400x400mm
  - -Electronic thermometer display 温度显示

- Cooling water device 冷却水机
  - -Compressor Power 1/3HP 1/3 匹压缩机
  - -220V/50Hz
  - -Capacity 300L 容量約300升