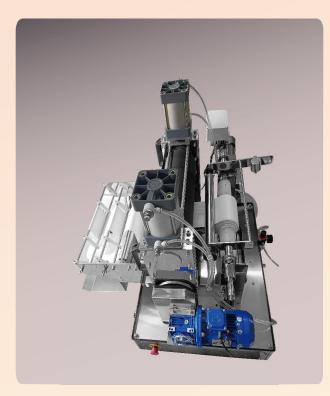

### **Application**

- CPR is an extended product of model LPR padder specified for continous padding based on batch winding for dyes or chemical trial. It is remarkable to observe:
  - tailing effect.
  - color shade.
  - warm or cold pad batch process (CPB process).
- Sufficient length required to view padding result after fixation process.

#### **Highlights**

- Higher quality NBR rubber or special rubber for more effective resistance to CPB alkaline is on request.
- CPR also can be applied to single piece sample fabric padding.
- Emergency hand and foot stops devised for enhanced hand protection.
- The dye trough and mixed side tank are double layered design for better insulation.
- Dancing roller designed to reduce fabric tension on wind-up with inverter.
- Speed control ranging from 0.2 4m/min.
- According to different process techniques, CPR provides various optional supporting facilities.