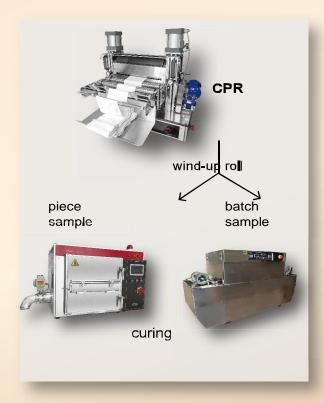

### **Application**

- CPR is an extended product of model LPR padder specified for continous padding based on batch winding for dyes or chemical trial. It is remarkable to observe:
  - tailing effect.
  - color shade.
  - warm or cold pad batch process (CPB process).
- Sufficient length required to view padding result after fixation process.

#### **Highlights**

- Higher quality NBR rubber or special rubber for more effective resistance to CPB alkaline is on request.
- CPR also can be applied to single piece sample fabric padding.
- Emergency hand and foot stops devised for enhanced hand protection.
- The dye trough and mixed side tank are double layered design for better insulation.
- Dancing roller designed to reduce fabric tension on wind-up with inverter.
- Speed control ranging from 0.2 4m/min.
- According to different process techniques, CPR provides various optional supporting facilities.