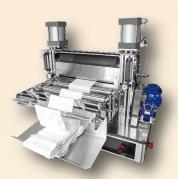

# **Continuous Laboratory Padder CPR**

### **Application**

- CPR is an extended product of model LPR padder specified for continous padding based on batch winding for dyes or chemical trial. It is remarkable to observe:
  - tailing effect.
  - color shade.
  - warm or cold pad batch process (CPB process).
- Sufficient length required to view padding result after fixation process.

#### **Highlights**

- Higher quality NBR rubber or special rubber for more effective resistance to CPB alkaline is on request.
- CPR also can be applied to single piece sample fabric padding.
- Emergency hand and foot stops devised for enhanced hand protection.
- The dye trough and mixed side tank are double layered design for better insulation.
- Dancing roller designed to reduce fabric tension on wind-up with inverter.
- Speed control ranging from 0.2 4m/min.
- According to different process techniques, CPR provides various optional supporting facilities.