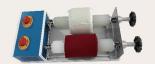

### Supporting Facilities 配套设施:

- Batch rolling device 卷轴转动工具
  - -2 rolling position 可以装上2卷轴
  - -fixed speed 5rpm 固定转速約 5rpm
  - -220V/Hz

- Batch conditioning device 卷軸恒温工具
  - -Chamber dimension 箱体大小尺寸800x400x400mm
  - -Electronic thermometer display 温度显示

- Cooling water device 冷却水机
  - -Compressor Power 1/3HP 1/3 匹压缩机
  - -220V/50Hz
  - -Capacity 300L 容量約300升