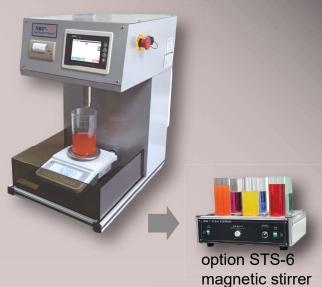

## Auto Solution Preparator SP

SP 自动染液浓度配制机

## **Model:SP**

 The SP program is designed for different kind of dyestuff solution preparation.

The procedure can be as follows:

- I .First cold water, then hot water.
- ${\rm I\!I}$  . First hot water, then cold water.
- III. First hot water,then take out for stirring,then take it back for cold water.
- IV.Both cold and hot water together with amounts proportionally pre-set and memorized.

## Application

- It is part of CCK color kitchen dispenser. Provided the accuracy dyes solution concentration preparation.
- It also can be an individual tool in the lab. to open difference con'c solution to minus human error.

## Hightlights

- Color display controller with 80 program storage.
- Included water heater and water tank.
- Included narrow prinnter to print result if needed
- Tabletop type and compat design.
- For CCK applicarion, provided with usb to loading dyes name list and bottle number.
- Option with magnetic stirrer STS-6

| Specification      |                      |
|--------------------|----------------------|
| Power              | 220V                 |
| Current:           | M/C:300W, Heater:6KM |
| Machine dimensions | 670x415x560mm(WxDxH) |
| Machine weight     | Approx.50kg          |